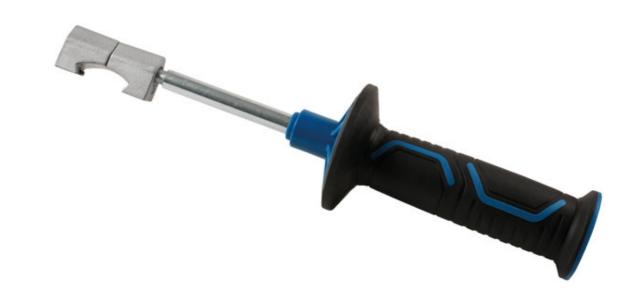

## **High Torque Handle for Cordless Impact Drill**

A high torque handle for use with Laser cordless variable speed impact drill (Part No. 8011) to provide greater control and leverage.

## **Additional Information**

- Handle provides added control & accuracy when drilling high torque applications.
- · Recommended for torque settings over 80Nm.
- Simple handle twist locks handle onto impact drill.
- Cordless impact drill available separately please see Laser Part No. 8011.